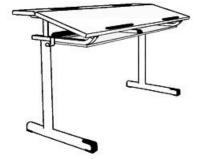

two-seated, desk height 52 cm (size 2). Bipartite desktop, melamine resin coated, 130/60 cm, inclination angle 0°/10°/16°/20°, worktop with 2 catch bars, shelf space with 2 utensil trays, pigeonhole with cleaning slot, metal skid framework, 2 satchel hooks, floor gliders with felt gliding surface as exchangeable insert. Dimensions and quality features according to EN 1729, certified according to "ÖNORM" and "GS-tested safety".