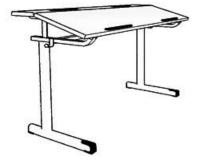

two-seated, desk height 76 cm (size 6). Bipartite desktop, melamine resin coated, 130/60 cm, inclination angle 0°/10°/16°/20°, worktop with 2 catch bars, shelf space with 2 utensil trays, metal skid framework, 2 satchel hooks, floor gliders with felt gliding surface as exchangeable insert. Dimensions and quality features according to EN 1729, certified according to "ÖNORM" and "GS-tested safety".