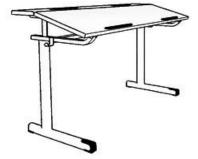

two-seated, desk height 52 cm (size 2). Bipartite desktop, melamine resin coated, 130/60 cm, inclination angle 0°/10°/16°/20°, worktop with 2 catch bars, shelf space with 2 utensil trays, metal skid framework, 2 satchel hooks, floor gliders with felt gliding surface as exchangeable insert. Dimensions and quality features according to EN 1729, certified according to "ÖNORM" and "GS-tested safety".