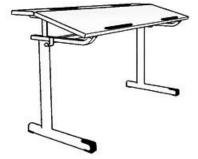

two-seated, desk height 82 cm (size 7). Bipartite desktop with laminate coating, 130/60 cm, inclination angle 0°/10°/16°/20°, worktop with 2 catch bars, shelf space with 2 utensil trays, metal skid framework, 2 satchel hooks, floor gliders with felt gliding surface as exchangeable insert. Dimensions and quality features according to EN 1729, certified according to "ÖNORM" and "GS-tested safety".