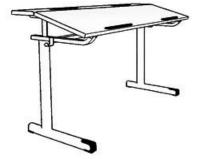

## **Product Sheet**

19.05.2024

| Model series | Ergo           |
|--------------|----------------|
| Description  | Student's desk |
| Model        | 4734           |

| ID                  | 60280          |
|---------------------|----------------|
| Length/Width/Height | 150/60/52 cm   |
| Size category       | 2              |
| Weight              | 28.5 kg        |
| ÖNORM-certification | N 000741       |
| GS certification    | ZSTS/APZE/2023 |

two-seated, desk height 52 cm (size 2). Bipartite desktop with laminate coating, 150/60 cm, inclination angle 0°/10°/16°/20°, worktop with 2 catch bars, shelf space with 2 utensil trays, metal skid framework, 2 satchel hooks, floor gliders with felt gliding surface as exchangeable insert. Dimensions and quality features according to EN 1729, certified according to "ÖNORM" and "GS-tested safety".