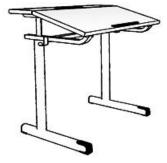

single-seated, desk height 52 cm (size 2). Bipartite desktop, melamine resin coated, 75/60 cm, inclination angle 0°/10°/16°/20°, worktop with catch bar, shelf space with utensil tray, metal skid framework, 1 satchel hook, floor gliders with felt gliding surface as exchangeable insert. Dimensions and quality features according to EN 1729, certified according to "ÖNORM" and "GS-tested safety".