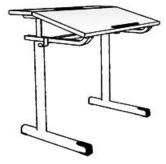

single-seated, desk height 76 cm (size 6). Bipartite desktop with laminate coating, 75/60 cm, inclination angle 0°/10°/16°/20°, worktop with catch bar, shelf space with utensil tray, metal skid framework, 1 satchel hook, floor gliders with felt gliding surface as exchangeable insert. Dimensions and quality features according to EN 1729, certified according to "ÖNORM" and "GS-tested safety".