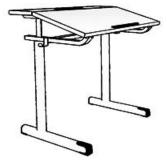

## **Product Sheet**

19.05.2024

| Model series | Ergo           |
|--------------|----------------|
| Description  | Student's desk |
| Model        | 4733           |

| 60268          |
|----------------|
| 75/60/52 cm    |
| 2              |
| 18.4 kg        |
| N 000741       |
| ZSTS/APZE/2023 |
|                |

single-seated, desk height 52 cm (size 2). Bipartite desktop with laminate coating, 75/60 cm, inclination angle 0°/10°/16°/20°, worktop with catch bar, shelf space with utensil tray, metal skid framework, 1 satchel hook, floor gliders with felt gliding surface as exchangeable insert. Dimensions and quality features according to EN 1729, certified according to "ÖNORM" and "GS-tested safety".