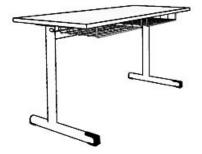

## **Product Sheet**

17.05.2024

| Model series | Plano          |
|--------------|----------------|
| Description  | Student's desk |
| Model        | 4656M          |

| ID                  | 60578          |
|---------------------|----------------|
| Length/Width/Height | 130/60/52 cm   |
| Size category       | 2              |
| Weight              | 22.4 kg        |
| ÖNORM-certification | N 001419       |
| GS certification    | ZSTS/APZE/2023 |

two-seated, desk height 52 cm (size 2), desktop melamine resin coated 130/60 cm, wire mesh trays, metal skid framework, 2 satchel hooks, floor gliders with felt gliding surface as exchangeable insert. Dimensions and quality features according to EN 1729, certified according to "ÖNORM" and "GS-tested safety".