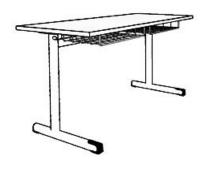

## **Product Sheet**

17.05.2024

Model series Plano

**Description** Student's desk

Model 4656

**ID** 60572

Length/Width/Height 130/60/52 cm

Size category 2

Weight 22.2 kg

**ÖNORM-certification** N 001419

**GS certification** ZSTS/APZE/2023

two-seated, desk height 52 cm (size 2), desktop with laminate coating 130/60 cm, wire mesh trays, metal skid framework, 2 satchel hooks, floor gliders with felt gliding surface as exchangeable insert. Dimensions and quality features according to EN 1729, certified according to "ÖNORM" and "GS-tested safety".