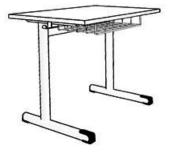

single-seated, desk height 82 cm (size 7), desktop with laminate coating 75/60 cm, wire mesh tray, metal skid framework, 1 satchel hook, floor gliders with felt gliding surface as exchangeable insert. Dimensions and quality features according to EN 1729, certified according to "ÖNORM" and "GS-tested safety".