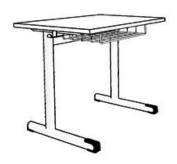

## **Product Sheet**

17.05.2024

Model series Plano

**Description** Student's desk

Model 4653

**ID** 60552

Length/Width/Height 75/60/76 cm

Size category 6

Weight 16.3 kg

**ÖNORM-certification** N 001419

**GS certification** ZSTS/APZE/2023

single-seated, desk height 76 cm (size 6), desktop with laminate coating 75/60 cm, wire mesh tray, metal skid framework, 1 satchel hook, floor gliders with felt gliding surface as exchangeable insert. Dimensions and quality features according to EN 1729, certified according to "ÖNORM" and "GS-tested safety".