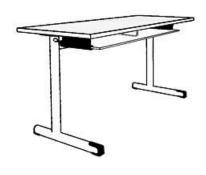

## **Product Sheet**

17.05.2024

Model series Plano

**Description** Student's desk

Model 4646M

**ID** 60534

Length/Width/Height 130/60/76 cm

Size category 6

Weight 25.1 kg

**ÖNORM-certification** N 001419

**GS certification** ZSTS/APZE/2023

two-seated, desk height 76 cm (size 6), desktop melamine resin coated 130/60 cm, shelf with cleaning slot, metal skid framework, 2 satchel hooks, floor gliders with felt gliding surface as exchangeable insert. Dimensions and quality features according to EN 1729, certified according to "ÖNORM" and "GS-tested safety".