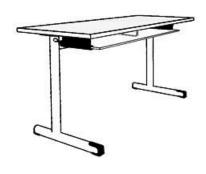

## **Product Sheet**

17.05.2024

Model series Plano

**Description** Student's desk

Model 4646

**ID** 60524

Length/Width/Height 130/60/52 cm

Size category 2

Weight 23.2 kg

**ÖNORM-certification** N 001419

**GS certification** ZSTS/APZE/2023

two-seated, desk height 52 cm (size 2), desktop with laminate coating 130/60 cm, shelf with cleaning slot, metal skid framework, 2 satchel hooks, floor gliders with felt gliding surface as exchangeable insert. Dimensions and quality features according to EN 1729, certified according to "ÖNORM" and "GS-tested safety".