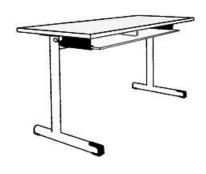

## **Product Sheet**

17.05.2024

Model series Plano

**Description** Student's desk

Model 4644M

**ID** 60522

Length/Width/Height 150/60/76 cm

Size category 6

Weight 27.4 kg

**ÖNORM-certification** N 001419

**GS certification** ZSTS/APZE/2023

two-seated, desk height 76 cm (size 6), desktop melamine resin coated 150/60 cm, shelf with cleaning slot, metal skid framework, 2 satchel hooks, floor gliders with felt gliding surface as exchangeable insert. Dimensions and quality features according to EN 1729, certified according to "ÖNORM" and "GS-tested safety".