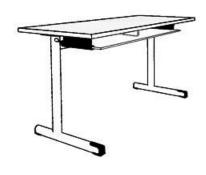

## **Product Sheet**

17.05.2024

Model series Plano

**Description** Student's desk

Model 4644

**ID** 60516

Length/Width/Height 150/60/76 cm

Size category 6

Weight 27.1 kg

**ÖNORM-certification** N 001419

**GS certification** ZSTS/APZE/2023

two-seated, desk height 76 cm (size 6), desktop with laminate coating 150/60 cm, shelf with cleaning slot, metal skid framework, 2 satchel hooks, floor gliders with felt gliding surface as exchangeable insert. Dimensions and quality features according to EN 1729, certified according to "ÖNORM" and "GS-tested safety".