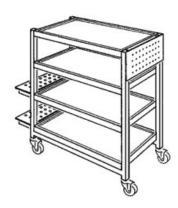

## **Product Sheet**

19.05.2024

**Model series** Scienza-Add

**Description** Tool trolley

Model 1640

**ID** 28173

**Length/Width/Height** 90/45/110 cm

Weight 39.8 kg

110(90)/45/110 cm, frame substructure of powder coated square steel tube, on 4 swivel castors - 2 of them lockable, 4 shelves, fix mounted below the shelf, above 3 height-adjustable shelves, all around catch bar, 2 perforated plates for support rods on the side, each 45/18 cm, at the top on the side - upright mounted - 1 cabel board, 45/18 cm, Perforated panels and cable board of glued laminated wood, on both sides with 1 mm laminate in light grey.