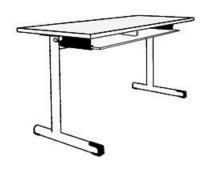

## **Product Sheet**

17.05.2024

Model series Plano

**Description** Student's desk

Model 4644

**ID** 60512

Length/Width/Height 150/60/52 cm

Size category 2

Weight 26.1 kg

**ÖNORM-certification** N 001419

**GS certification** ZSTS/APZE/2023

two-seated, desk height 52 cm (size 2), desktop with laminate coating 150/60 cm, shelf with cleaning slot, metal skid framework, 2 satchel hooks, floor gliders with felt gliding surface as exchangeable insert. Dimensions and quality features according to EN 1729, certified according to "ÖNORM" and "GS-tested safety".