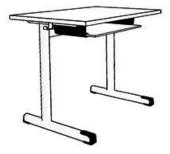

## **Product Sheet**

17.05.2024

| Model series | Plano          |
|--------------|----------------|
| Description  | Student's desk |
| Model        | 4643           |

| 60505          |
|----------------|
| 75/60/82 cm    |
| 7              |
| 17 kg          |
| N 001419       |
| ZSTS/APZE/2023 |
|                |

single-seated, desk height 82 cm (size 7), desktop with laminate coating 75/60 cm, shelf with cleaning slot, metal skid framework, 1 satchel hook, floor gliders with felt gliding surface as exchangeable insert. Dimensions and quality features according to EN 1729, certified according to "ÖNORM" and "GS-tested safety".