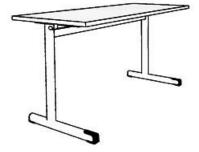

## **Product Sheet**

17.05.2024

| Model series | Plano          |
|--------------|----------------|
| Description  | Student's desk |
| Model        | 4636M          |

| ID                  | 60483          |
|---------------------|----------------|
| Length/Width/Height | 130/60/58 cm   |
| Size category       | 3              |
| Weight              | 21.1 kg        |
| ÖNORM-certification | N 001419       |
| GS certification    | ZSTS/APZE/2023 |
|                     |                |

two-seated, desk height 58 cm (size 3), desktop melamine resin coated 130/60 cm, metal skid framework, 2 satchel hooks, floor gliders with felt gliding surface as exchangeable insert. Dimensions and quality features according to EN 1729, certified according to "ÖNORM" and "GS-tested safety".