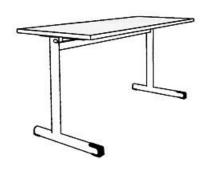

## **Product Sheet**

17.05.2024

Model series Plano

**Description** Student's desk

Model 4636

**ID** 60480

Length/Width/Height 130/60/76 cm

Size category 6

Weight 21.9 kg

**ÖNORM-certification** N 001419

**GS certification** ZSTS/APZE/2023

two-seated, desk height 76 cm (size 6), desktop with laminate coating 130/60 cm, metal skid framework, 2 satchel hooks, floor gliders with felt gliding surface as exchangeable insert. Dimensions and quality features according to EN 1729, certified according to "ÖNORM" and "GS-tested safety".