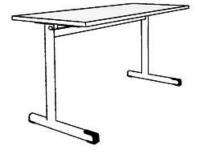

## **Product Sheet**

17.05.2024

| Model series | Plano          |
|--------------|----------------|
| Description  | Student's desk |
| Model        | 4636           |

| ID                  | 60477          |
|---------------------|----------------|
| Length/Width/Height | 130/60/58 cm   |
| Size category       | 3              |
| Weight              | 20.9 kg        |
| ÖNORM-certification | N 001419       |
| GS certification    | ZSTS/APZE/2023 |

two-seated, desk height 58 cm (size 3), desktop with laminate coating 130/60 cm, metal skid framework, 2 satchel hooks, floor gliders with felt gliding surface as exchangeable insert. Dimensions and quality features according to EN 1729, certified according to "ÖNORM" and "GS-tested safety".