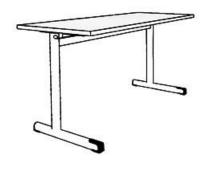

## **Product Sheet**

17.05.2024

Model series Plano

**Description** Student's desk

Model 4636

**ID** 60476

Length/Width/Height 130/60/52 cm

Size category 2

Weight 20.2 kg

**ÖNORM-certification** N 001419

**GS certification** ZSTS/APZE/2023

two-seated, desk height 52 cm (size 2), desktop with laminate coating 130/60 cm, metal skid framework, 2 satchel hooks, floor gliders with felt gliding surface as exchangeable insert. Dimensions and quality features according to EN 1729, certified according to "ÖNORM" and "GStested safety".