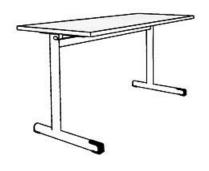

## **Product Sheet**

17.05.2024

Model series Plano

**Description** Student's desk

Model 4634M

**ID** 60474

Length/Width/Height 150/60/76 cm

Size category 6

Weight 24 kg

**ÖNORM-certification** N 001419

**GS certification** ZSTS/APZE/2023

two-seated, desk height 76 cm (size 6), desktop melamine resin coated 150/60 cm, metal skid framework, 2 satchel hooks, floor gliders with felt gliding surface as exchangeable insert. Dimensions and quality features according to EN 1729, certified according to "ÖNORM" and "GStested safety".