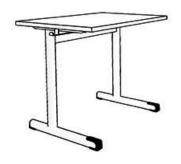

## **Product Sheet**

17.05.2024

Model series Plano

**Description** Student's desk

Model 4633M

**ID** 60462

Length/Width/Height 75/60/76 cm

Size category 6

Weight 15.4 kg

**ÖNORM-certification** N 001419

**GS certification** ZSTS/APZE/2023

single-seated, desk height 76 cm (size 6), desktop melamine resin coated 75/60 cm, metal skid framework, 1 satchel hook, floor gliders with felt gliding surface as exchangeable insert. Dimensions and quality features according to EN 1729, certified according to "ÖNORM" and "GStested safety".