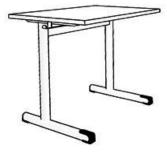

## **Product Sheet**

17.05.2024

| Model series | Plano          |
|--------------|----------------|
| Description  | Student's desk |
| Model        | 4633           |

| ID                  | 60457          |
|---------------------|----------------|
| Length/Width/Height | 75/60/82 cm    |
| Size category       | 7              |
| Weight              | 15.6 kg        |
| ÖNORM-certification | N 001419       |
| GS certification    | ZSTS/APZE/2023 |

single-seated, desk height 82 cm (size 7), desktop with laminate coating 75/60 cm, metal skid framework, 1 satchel hook, floor gliders with felt gliding surface as exchangeable insert. Dimensions and quality features according to EN 1729, certified according to "ÖNORM" and "GS-tested safety".