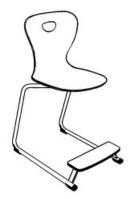

## **Product Sheet**

05.05.2024

Model seriesAgiro-Swing StepDescriptionStudent's chair

Model 4622H-ST

**ID** 58420

Size category 3

Weight 6.7 kg

ÖNORM-certification N 001424

**GS certification** ZSTS/APZE/2022

Cantilever chair, with plywood seat shell and footrest, standardized sitting at a desk height of 76 cm, steel tube framework with fixed footrest, footrest made of compact board, size 33.5 x 10 cm, chair stackable, floor gliders with felt gliding surface as exchangeable insert. Seat shell with elliptical grip hole, of ergonomically shaped beech plywood, backrest waisted. Dimensions and quality features according to EN 1729, certified according to "ÖNORM" and "GS-tested safety".