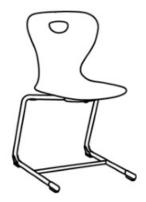

## **Product Sheet**

06.05.2024

Model series Agiro-Swing

**Description** Student's chair

Model 4620H

**ID** 29666

Size category 6

Weight 6.4 kg

**ÖNORM-certification** N 001421

**GS certification** ZSTS/APZE/2022

Cantilever chair with plywood seat shell, size 6 = seat surface height 46 cm, steel tube framework, chair stackable, floor gliders with felt gliding surface as exchangeable insert, seat shell with elliptic grip hole, of ergonomically shaped beech plywood, backrest waisted. Dimensions and quality features according to EN 1729, certified according to "ÖNORM" and "GS-tested safety".