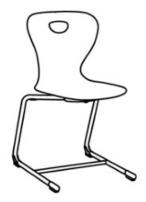

## **Product Sheet**

05.05.2024

Model series Agiro-Swing

**Description** Student's chair

Model 4620H

**ID** 29665

Size category 5

Weight 5.8 kg

**ÖNORM-certification** N 001421

**GS certification** ZSTS/APZE/2022

Cantilever chair with plywood seat shell, size 5 = seat surface height 42 cm, steel tube framework, chair stackable, floor gliders with felt gliding surface as exchangeable insert, seat shell with elliptic grip hole, of ergonomically shaped beech plywood, backrest waisted. Dimensions and quality features according to EN 1729, certified according to "ÖNORM" and "GS-tested safety".