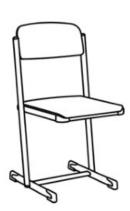

## **Product Sheet**

03.05.2024

| Model series        | Solid           |
|---------------------|-----------------|
| Description         | Student's chair |
| Model               | 4613            |
|                     |                 |
| ID                  | 29638           |
| Size category       | 2               |
| Weight              | 4.2 kg          |
| ÖNORM-certification | N 2007 235      |
| GS certification    | ZSTS/APZE/2021  |
|                     |                 |

Size 2 = seating surface height 30 cm, metal skid frame, chair stackable, floor gliders with felt gliding surface as exchangeable insert, seating surface and backrest of beech plywood. Dimensions and quality features according to EN 1729, certified according to "ÖNORM" and "GS-tested safety".