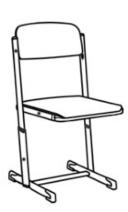

Adapto-Alu

Student's chair

Model series

Description

Size 4-5-6 = seating surface height 38, 42 and 46 cm, metal skid framework, framework bottom of steel, framework top incl. sitting depth adjustment mechanism of light metal, size adjustable in 3 stages, sitting height adjustment, sitting depth adjustment, chair stackable, floor gliders with felt gliding surface as exchangeable insert, seating surface and backrest of beech plywood. Dimensions and quality features according to EN 1729, certified according to "ÖNORM" and "GS-tested safety".