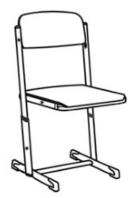

## **Product Sheet**

08.05.2024

Model series Adapto-Alu

**Description** Student's chair

Model 4309AL

**ID** 60937

Size category (2-3-4)

Weight 4.6 kg

**ÖNORM-certification** N 001420

**GS certification** ZSTS/APZE/2021

Size 2-3-4 = seating surface height 30, 34 and 38 cm, metal skid framework, framework bottom of steel, framework top of light metal, size adjustable in 3 stages, chair stackable, floor gliders with felt gliding surface as exchangeable insert, seating surface and backrest of beech plywood. Dimensions and quality features according to EN 1729, certified according to "ÖNORM" and "GStested safety".