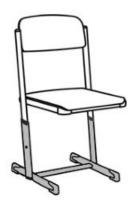

## **Product Sheet**

05.05.2024

Model seriesAlesco-AluDescriptionStudent's chairModel4305AL-L

ID 60932 Size category (5-6-7) Weight 6 kg

Size 5-6-7 = seating surface height 42, 46 and 50 cm, metal skid framework, framework bottom of steel, framework top of light metal, height-adjustable in 3 stages, chair stackable, floor gliders with felt gliding surface as exchangeable insert, seating surface and backrest of beech plywood with laminate coating (in grey, beech or maple). The total weight is reduced by the use of aluminium for the upper part by 30 percent.