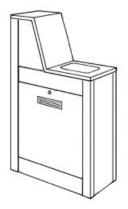

## **Product Sheet**

02.05.2024

Model series Scienza-Student

**Description** Student's energy profile

Model 1560 P

**ID** 28147

Width/Depth/Height 33.5/60/76 cm

Weight 35 kg

33.5/60/76 resp. 108 cm, framework of metal profiles, corpus edges of powder coated shaped tube 50/30/2 mm, floor fixture, sides and fronts of coated fine chipboard, lockable revision panel, in the corpus a lab sink with energy cell, sink 33.5/34 cm, sieve and standpipe, sink inner clearance 25/25/20 cm, the lectern shaped energy cell 33.5/26(16)/32 cm behind the lab sink welded with it in an angle of 107°, the whole unit of polypropylene, both sides of the energy cell for electrical equipment, front for gas and water offtake.