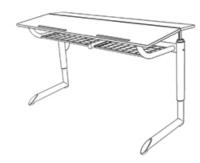

## **Product Sheet**

29.04.2024

Model series Genio-EV+

**Description** Student's desk

Model 42222M

**ID** 44503

Length/Width/Height 130/60/83 cm

Size category (4 - 7)

Weight 33.5 kg

ÖNORM-certification N 001609

**GS certification** ZSTS/APZE/2024

two-seated, infinitely adjustable.

**Adjustment range:** size 4-7 = desk surface height 65-83 cm, desktop bipartite, 130/60 cm, melamine resin coated, inclination angle  $0^{\circ}/10^{\circ}/16^{\circ}/20^{\circ}$ , worktop with 2 catch bars, 2 wire mesh trays, framework infinitely adjustable via crank mechanics with detachable crank, 2 satchel hooks of metal, floor gliders with felt gliding surface as exchangeable insert. Dimensions and quality features according to EN 1729, certified according to "ÖNORM" and "GS-tested safety".