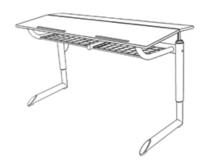

Weight 32.8 kg

ÖNORM-certification N 001609

**GS certification** ZSTS/APZE/2024

two-seated, infinitely adjustable.

**Adjustment range:** size 2-5 = desk surface height 55 - 71 cm, desktop bipartite, 130/60 cm, melamine resin coated, inclination angle  $0^{\circ}/10^{\circ}/16^{\circ}/20^{\circ}$ , worktop with 2 catch bars, 2 wire mesh trays, framework infinitely adjustable via crank mechanics with detachable crank, 2 satchel hooks of metal, floor gliders with felt gliding surface as exchangeable insert. Dimensions and quality features according to EN 1729, certified according to "ÖNORM" and "GS-tested safety".