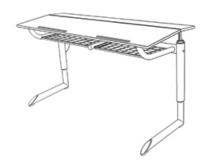

## **Product Sheet**

05.05.2024

Model series Genio-EV+

**Description** Student's desk

Model 42222L

**ID** 44501

Length/Width/Height 130/60/82 cm

Size category (4 - 7)

Weight 29.5 kg

ÖNORM-certification N 001609

**GS certification** ZSTS/APZE/2024

two-seated, infinitely adjustable.

**Adjustment range:** size 4 - 7 = desk surface height 64 - 82 cm, desktop bipartite, 130/60/1.7 cm, spruce wood with 1 mm-coating, inclination angle  $0^{\circ}/10^{\circ}/16^{\circ}/20^{\circ}$ , worktop with 2 catch bars, 2 wire mesh trays, framework infinitely adjustable via crank mechanics with detachable crank, 2 satchel hooks of metal, floor gliders with felt gliding surface as exchangeable insert. Dimensions and quality features according to EN 1729, certified according to "ÖNORM" and "GS-tested safety".