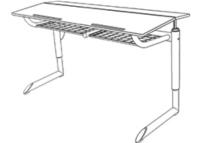

two-seated, infinitely adjustable.

**Adjustment range:** size 4 - 7 = desk surface height 65 - 83 cm, desktop bipartite, 130/60 cm, with laminate coating, inclination angle 0°/10°/16°/20°, worktop with 2 catch bars, 2 wire mesh trays, framework infinitely adjustable via crank mechanics with detachable crank, 2 satchel hooks of metal, floor gliders with felt gliding surface as exchangeable insert. Dimensions and quality features according to EN 1729, certified according to "ÖNORM" and "GS-tested safety".