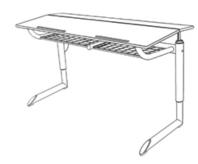

## **Product Sheet**

03.05.2024

Model series Genio-EV+

**Description** Student's desk

Model 42222

**ID** 44498

Length/Width/Height 130/60/71 cm

Size category (2 - 5)

Weight 33.5 kg

ÖNORM-certification N 001609

**GS certification** ZSTS/APZE/2024

two-seated, infinitely adjustable.

**Adjustment range:** size 2-5 = desk surface height 55 - 71 cm, desktop bipartite, 130/60 cm, with laminate coating, inclination angle  $0^{\circ}/10^{\circ}/16^{\circ}/20^{\circ}$ , worktop with 2 catch bars, 2 wire mesh trays, framework infinitely adjustable via crank mechanics with detachable crank, 2 satchel hooks of metal, floor gliders with felt gliding surface as exchangeable insert. Dimensions and quality features according to EN 1729, certified according to "ÖNORM" and "GS-tested safety".