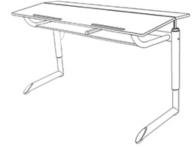

## **Product Sheet**

20.05.2024

| Model series | Genio-EV+      |
|--------------|----------------|
| Description  | Student's desk |
| Model        | 42221L         |

| ID                  | 44495          |
|---------------------|----------------|
| Length/Width/Height | 130/60/82 cm   |
| Size category       | (4 - 7)        |
| Weight              | 30 kg          |
| ÖNORM-certification | N 001609       |
| GS certification    | ZSTS/APZE/2024 |

two-seated, infinitely adjustable.

**Adjustment range:** size 4 – 7 = desk surface height 64 - 82 cm, desktop bipartite, 130/60/1.7 cm, spruce wood with 1 mm-coating, inclination angle 0°/10°/16°/20°, worktop with 2 catch bars, bookshelf, framework infinitely adjustable via crank mechanics with detachable crank, 2 atchel hooks of metal, floor gliders with felt gliding surface as exchangeable insert. Dimensions and quality features according to EN 1729, certified according to "ÖNORM" and "GS-tested safety".