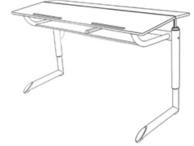

two-seated, infinitely adjustable.

**Adjustment range:** size 2 - 5 = desk surface height 54 - 70 cm, desktop bipartite, 130/60/1.7 cm, spruce wood with 1 mm-coating, inclination angle  $0^{\circ}/10^{\circ}/16^{\circ}/20^{\circ}$ , worktop with 2 catch bars, bookshelf, framework infinitely adjustable via crank mechanics with detachable crank, 2 satchel hooks of metal, floor gliders with felt gliding surface as exchangeable insert. Dimensions and quality features according to EN 1729, certified according to "ÖNORM" and "GS-tested safety".