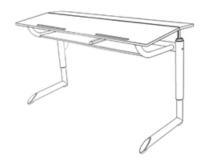

## **Product Sheet**

05.05.2024

Model series Genio-EV+

**Description** Student's desk

Model 42221

**ID** 44493

Length/Width/Height 130/60/83 cm

Size category (4 - 7)

Weight 34.8 kg

ÖNORM-certification N 001609

GS certification ZSTS/APZE/2024

two-seated, infinitely adjustable.

**Adjustment range:** size 4-7 = desk surface height 65-83 cm, desktop bipartite, 130/60 cm, with laminate coating, inclination angle  $0^{\circ}/10^{\circ}/16^{\circ}/20^{\circ}$ , worktop with 2 catch bars, bookshelf, framework infinitely adjustable via crank mechanics with detachable crank, 2 satchel hooks of metal, floor gliders with felt gliding surface as exchangeable insert. Dimensions and quality features according to EN 1729, certified according to "ÖNORM" and "GS-tested safety".