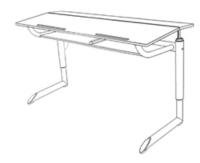

Weight 34 kg

ÖNORM-certification N 001609

GS certification ZSTS/APZE/2024

two-seated, infinitely adjustable.

**Adjustment range:** size 2-5 = desk surface height 55 - 71 cm, desktop bipartite, 130/60 cm, with laminate coating, inclination angle  $0^{\circ}/10^{\circ}/16^{\circ}/20^{\circ}$ , worktop with 2 catch bars, bookshelf, framework infinitely adjustable via crank mechanics with detachable crank, 2 satchel hooks of metal, floor gliders with felt gliding surface as exchangeable insert. Dimensions and quality features according to EN 1729, certified according to "ÖNORM" and "GS-tested safety".