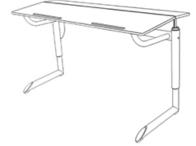

## **Product Sheet**

06.05.2024

| Model series | Genio-EV+      |
|--------------|----------------|
| Description  | Student's desk |
| Model        | 42220M         |

| ID                  | 44490          |
|---------------------|----------------|
| Length/Width/Height | 130/60/71 cm   |
| Size category       | (2 - 5)        |
| Weight              | 30.1 kg        |
| ÖNORM-certification | N 001609       |
| GS certification    | ZSTS/APZE/2024 |

two-seated, infinitely adjustable.

**Adjustment range:** size 2 - 5 = desk surface height 55 - 71 cm, desktop bipartite, 130/60 cm, melamine resin coated, inclination angle 0°/10°/16°/20°, worktop with 2 catch bars, framework infinitely adjustable via crank mechanics with detachable crank, 2 satchel hooks of metal, floor gliders with felt gliding surface as exchangeable insert. Dimensions and quality features according to EN 1729, certified according to "ÖNORM" and "GS-tested safety".