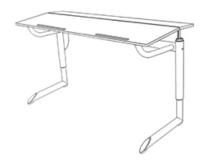

## **Product Sheet**

06.05.2024

Model series Genio-EV+

**Description** Student's desk

Model 42220L

**ID** 44489

Length/Width/Height 130/60/82 cm

Size category (4 - 7)

Weight 26.8 kg

ÖNORM-certification N 001609

**GS certification** ZSTS/APZE/2024

two-seated, infinitely adjustable.

**Adjustment range:** size 4-7 = desk surface height 64-82 cm, desktop bipartite, 130/60/1.7 cm, spruce wood 1 mm-coating, inclination angle  $0^{\circ}/10^{\circ}/16^{\circ}/20^{\circ}$ , worktop with 2 catch bars, framework infinitely adjustable via crank mechanics with detachable crank, 2 satchel hooks of metal, floor gliders with felt gliding surface as exchangeable insert. Dimensions and quality features according to EN 1729, certified according to "ÖNORM" and "GS-tested safety".