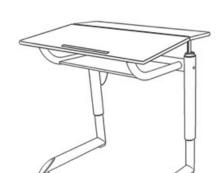

## **Product Sheet**

05.05.2024

Model series Genio-EV+

**Description** Student's desk

**Model** 42211M

**ID** 42984

Length/Width/Height 75/60/71 cm

Size category (2 - 5)

Weight 22.9 kg

ÖNORM-certification N 001609

**GS certification** ZSTS/APZE/2024

single-seated, infinitely adjustable.

**Adjustment range:** size 2-5 = desk surface height 55-71 cm, desktop bipartite, 75/60 cm, melamine resin coated, inclination angle  $0^{\circ}/10^{\circ}/16^{\circ}/20^{\circ}$ , worktop with catch bar, bookshelf, framework infinitely adjustable via crank mechanics with detachable crank, 1 satchel hook of metal, floor gliders with felt gliding surface as exchangeable insert. Dimensions and quality features according to EN 1729, certified according to "ÖNORM" and "GS-tested safety".