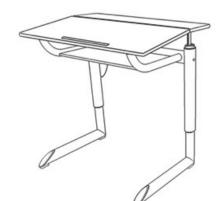

**ID** 42982

Length/Width/Height 75/60/82 cm

Size category (4 - 7)

Weight 21.3 kg

ÖNORM-certification N 001609

**GS certification** ZSTS/APZE/2024

single-seated, infinitely adjustable.

**Adjustment range:** size 4-7 = desk surface height 64–82 cm, desktop 75/60/1.7 cm, spruce wood with 1 mm-coating, inclination angle  $0^{\circ}/10^{\circ}/16^{\circ}/20^{\circ}$ , worktop with catch bar, bookshelf, framework infinitely adjustable via crank mechanics with detachable crank, 1 satchel hook of metal, floor gliders with felt gliding surface as exchangeable insert. Dimensions and quality features according to EN 1729, certified according to "ÖNORM" and "GS-tested safety".