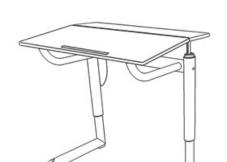

Weight 22.2 kg

ÖNORM-certification N 001609

**GS certification** ZSTS/APZE/2024

single-seated, infinitely adjustable.

**Adjustment range:** size 4-7 = desk surface height 65-83 cm, desktop bipartite, 75/60 cm, melamine resin coated, inclination angle  $0^{\circ}/10^{\circ}/16^{\circ}/20^{\circ}$ , worktop with catch bar, framework infinitely adjustable via crank mechanics with detachable crank, 1 satchel hook of metal, floor gliders with felt gliding surface as exchangeable insert. Dimensions and quality features according to EN 1729, certified according to "ÖNORM" and "GS-tested safety".