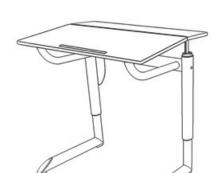

## **Product Sheet**

05.05.2024

Model series Genio-EV+

**Description** Student's desk

Model 42210M

**ID** 42976

Length/Width/Height 75/60/71 cm

Size category (2 - 5)

Weight 21.4 kg

ÖNORM-certification N 001609

**GS certification** ZSTS/APZE/2024

single-seated, infinitely adjustable.

**Adjustment range:** size 2-5 = desk surface height 55-71 cm, desktop bipartite, 75/60 cm, melamine resin coated, inclination angle  $0^{\circ}/10^{\circ}/16^{\circ}/20^{\circ}$ , worktop with catch bar, framework infinitely adjustable via crank mechanics with detachable crank, 1 satchel hook of metal, floor gliders with felt gliding surface as exchangeable insert. Dimensions and quality features according to EN 1729, certified according to "ÖNORM" and "GS-tested safety".