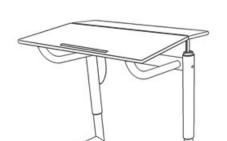

## **Product Sheet**

03.05.2024

Model series Genio-EV+

**Description** Student's desk

**Model** 42210

**ID** 42970

Length/Width/Height 75/60/71 cm

Size category (2 - 5)

Weight 21.9 kg

ÖNORM-certification N 001609

**GS certification** ZSTS/APZE/2024

single-seated, infinitely adjustable.

**Adjustment range:** size 2-5 = desk surface height 55-71 cm, desktop bipartite, 75/60 cm, with laminate coating, inclination angle  $0^{\circ}/10^{\circ}/16^{\circ}/20^{\circ}$ , worktop with catch bar, framework infinitely adjustable via crank mechanics with detachable crank, 1 satchel hook of metal, floor gliders with felt gliding surface as exchangeable insert. Dimensions and quality features according to EN 1729, certified according to "ÖNORM" and "GS-tested safety".